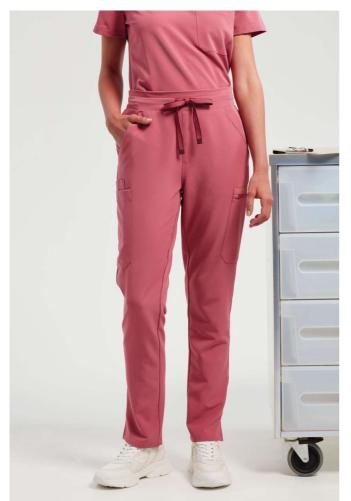

# NN600 'RELENTLESS' WOMEN'S ONNA-STRETCH CARGO PANT

#### Features

Breathable four-way stretch for easy movement and all day comfort

Durable, crease resistant and easycare

Part elasticated waistband, drawcord and mock fly

Multiple mobile friendly coin and zip pockets