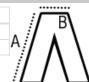

## SIZE SPECIFICATION (CM)

|                 | XS | S    | М  | L    | XL | 2XL  | 3XL |
|-----------------|----|------|----|------|----|------|-----|
| Pcs./€          | 24 | 24   | 24 | 24   | 24 | 24   | 24  |
| Waist Width (B) | 37 | 39,5 | 42 | 44,5 | 47 | 49,5 | 52  |