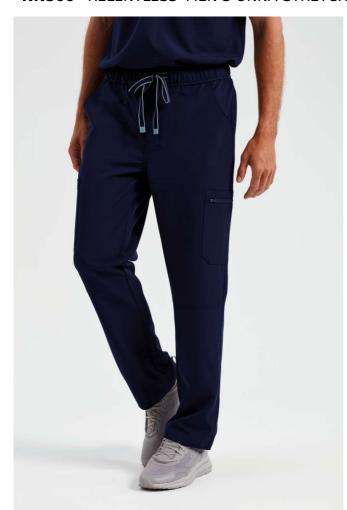

# NN500 RELENTLESS' MEN'S ONNA-STRETCH CARGO PANT

## **MAIN FEATURES**

210 g/m<sup>2</sup>

#### Fabric

42% Polyester, 33% Recycled Polyester, 19% Viscose, 6% Elastane

#### Features

Breathable four-way stretch for easy movement and all day comfort

Durable, crease resistant and easycare

Buttoned waistband, drawcord and zip fly

Multiple mobile friendly coin and zip pockets

Hem vents for easy movement