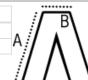

## **SIZE SPECIFICATION (CM)**

|                 | S  | М  | L  | XL | 2XL | 3XL |   |
|-----------------|----|----|----|----|-----|-----|---|
| Pcs./�          | 24 | 24 | 24 | 24 | 24  | 24  |   |
| Waist Width (B) | 40 | 43 | 46 | 49 | 52  | 55  | Α |