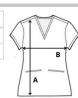

## **SIZE SPECIFICATION (CM)**

|                 | XS | S    | М  | L  | XL | 2XL | 3XL |
|-----------------|----|------|----|----|----|-----|-----|
| Pcs./₽          | 24 | 24   | 24 | 24 | 24 | 24  | 24  |
| Chest Width (B) | 49 | 50,5 | 53 | 56 | 59 | 62  | 65  |