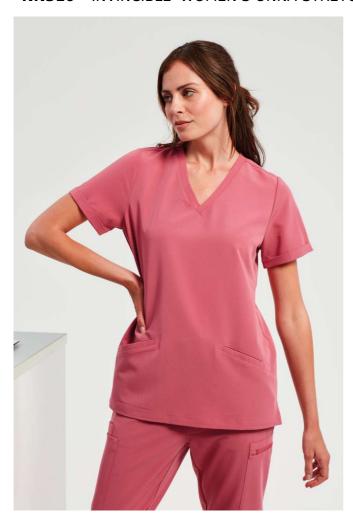

# NN310 'INVINCIBLE' WOMEN'S ONNA-STRETCH TUNIC

#### Features

Breathable four-way stretch for easy movement and all day comfort

Durable, crease resistant and easycare

V-neck style with two front pockets

Made with recycled polyester

Modern fit with back darts and side vents