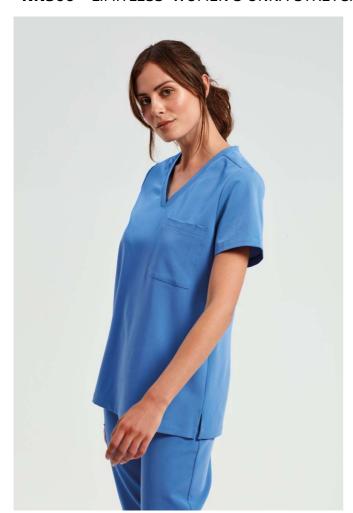

# NN300 'LIMITLESS' WOMEN'S ONNA-STRETCH TUNIC

## Features

Breathable four-way stretch for easy movement and all day comfort

Durable, crease resistant and easycare

V-neck style with single chest pocket

Made with recycled polyester

Modern fit with back darts and side vents

# COLORS:

Action Navy Calm Pink Ceil Blue Clean Green Dynamo Grey Exact Black

19 Aug 2025 00:14:22 Page 1 of 1