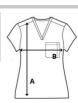

# SIZE SPECIFICATION (CM)

|                 | XS | S    | М  | L  | XL | 2XL | 3XL |
|-----------------|----|------|----|----|----|-----|-----|
| Pcs./€          | 24 | 24   | 24 | 24 | 24 | 24  | 24  |
| Chest Width (B) | 49 | 50,5 | 53 | 56 | 59 | 62  | 65  |