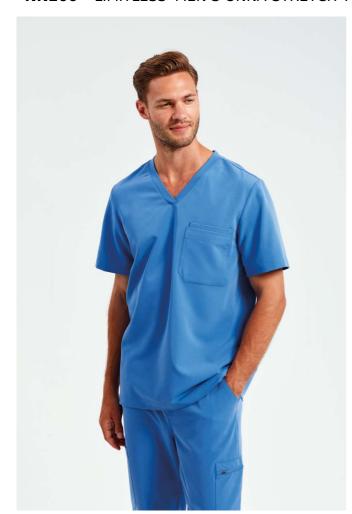

# NN200 'LIMITLESS' MEN'S ONNA-STRETCH TUNIC

#### **Features**

Breathable four-way stretch for easy movement and all day comfort

Durable, crease resistant and easycare

Made with recycled polyester

Modern fit with back darts and side vents

V-neck style with left chest pocket