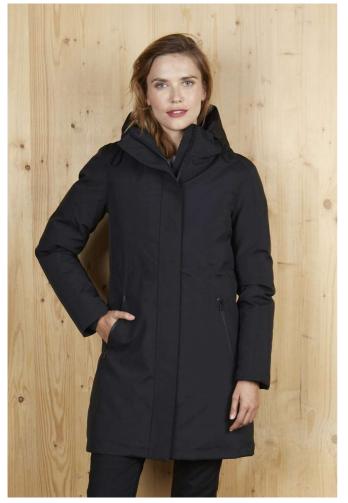

#### Style

Comfortable, well-covering cut

Fully tone-on-tone trims

Padded hood with drawcords, metal eyelets and rubber tips

Bonded seams on the hood, shoulders and sleeves

Main fastening with injection moulded plastic zip and two-way metal zip pull

Main fastening with concealed placket, magnetic at the collar and hem for maximum protection from the cold

Side pockets with water-repellent inverted zip

Elasticated lining at the cuffs for comfort and protection from the cold

Soft quilted lining on the inside

Comfortable thick padding

Drawcord at the waist

Inside patch pocket with magnetic fastening

Vertical inside pocket on the left side with concealed zip fastening

Inner zip at the lower back for customisation

Inner collar lined with fabric in the main material for customisation

Certifications: