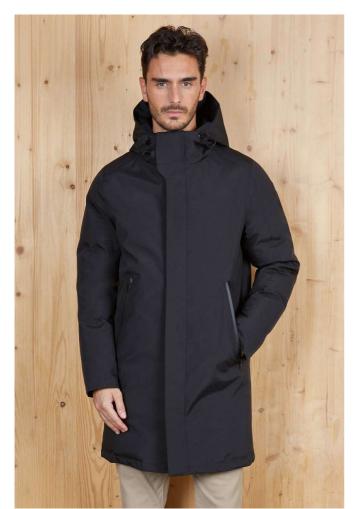

# NE04002 ALFI MEN

#### Quality

Outside: 100% recycled polyester taffeta with TPU coating

Lining: 100% recycled polyester taffeta 400T - Filling: 100% recycled polyester down

360g/pc

#### Style

Comfortable, well-covering cut

Fully tone-on-tone trims

Padded hood with drawcords, metal eyelets and rubber tips

Bonded seams on the hood, shoulders and sleeves

Main fastening with injection moulded plastic zip and two-way metal zip pull

Main fastening with concealed placket, magnetic at the collar and hem for maximum protection from the cold

Side pockets with water-repellent inverted zip

Elasticated lining at the cuffs for comfort and protection from the cold

Soft quilted lining on the inside

Comfortable thick padding

Inside patch pocket with magnetic fastening

Vertical inside pocket on the left side with concealed zip fastening

Inner zip at the lower back for customisation

Inner collar lined with fabric in the main material for customisation

### COLORS:

Deep Black

14 Aug 2025 02:23:42 Page 1 of 1