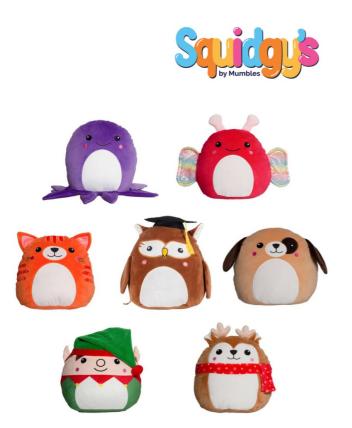

## COLORS:

| Squidgy Butterfly |  |
|-------------------|--|
|-------------------|--|

Squidgy Dog

Squidgy Ginger Cat Squidgy Octopus

Squidgy Pony Squidgy Wise Owl