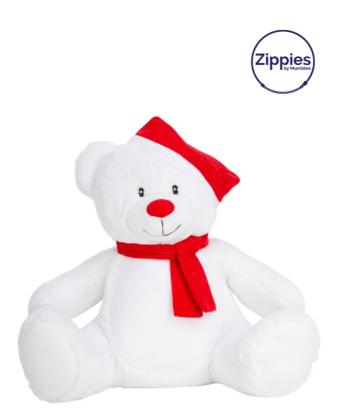

## MM573 - CHRISTMAS ZIPPIE BEAR

# MM573 CHRISTMAS ZIPPIE BEAR

## MAIN FEATURES

377 g/m<sup>2</sup> 100% Polyester Plush Zippie Christmas bear Removable inner pad & Zip access Suitable for embroidery, Sublimation Print and Vinyl printing Flat surface on Tummy fordecoration Removable separate inner head andbody stuffing pads Complies with EN71 Suitable for all ages Hand wash only Click here to download Mumbles decoration guide! Suggested Decoration:

## COLORS:

White