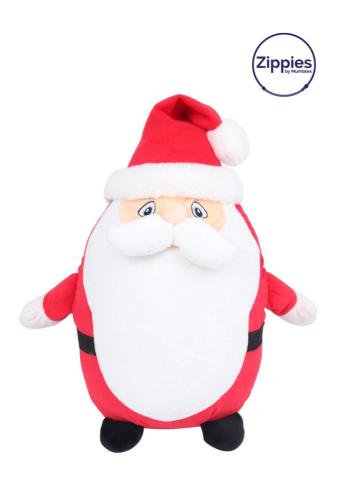

# MM563 ZIPPIE FATHER CHRISTMAS

### MAIN FEATURES

100% Polyester Plush Zippie Father Christmas Sewn eyes Zip on bottom of toy for direct access to tummyfor decoration Suitable for sublimation, vinyl and embroidery Fully removable inner stuffing, including headpiece Comples with EN71 regulations Suitable for all ages Hand wash only Click here to download Mumbles decoration guide! Suggested Decoration:

### COLORS:

Red