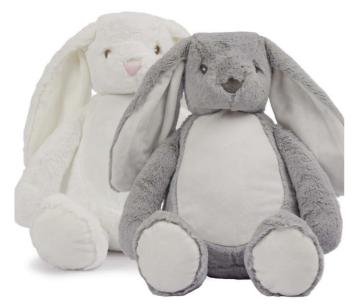

## MM050 ZIPPIE BUNNY

| - Ab | 0   | lumbles |     |  |
|------|-----|---------|-----|--|
| 00   | Mum | b       | les |  |

### MAIN FEATURES

100% Polyester PlushZippie Bunny Rabbit Zip on bottom of Rabbit for access to tummy forembroidery Removeable inner stuffing Bean filled bottom and feet Complies with EN71 regulations Suitable for all ages Hand wash only Click here to download Mumbles decoration guide! Suggested Decoration:

#### COLORS:

Cream

Grey