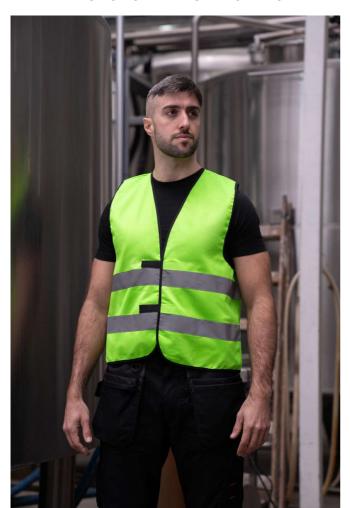

# **KXFW** FUNCTIONAL VEST "DORTMUND"

### 120 g/m<sup>2</sup>

Safety in many colors - Warning vest with a wide range of color options for clear employee recognition

Fashionable touch with black seam stitches in Korntex style

Good visibility with 5cm wide reflective strips

Comfortable feel due to lightweight 100% polyester fabric

Size range from S to 7XL, thus suitable for every size

Individually adjustable and closable with two Velcro fasteners

Certified according to EN 17353