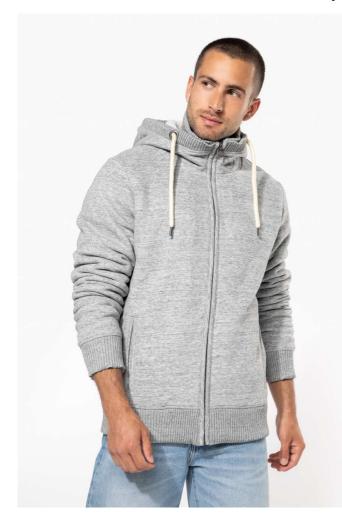

## KV2312 VINTAGE SHERPA-LINED FLEECE JACKET

#### **MAIN FEATURES**

350 g/m<sup>2</sup>

80% cotton / 20% polyester

100% Polyester fully sherpa-lined

2 piped front pockets

Metal zip fastening

4x4 ribbed neck, hood edge, cuffs and hem

2 invisible zippers on left chest and left seam for decoration access

This product has been specially treated and appears intentionally aged

This manufacturing process results in colour variations between products and makes each piece unique

No brand label at neck, only size tag for easy relabelling