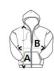

### SIZE SPECIFICATION (CM)

|                   | XS    | S     | М     | L     | XL    | 2XL   | 3XL   |
|-------------------|-------|-------|-------|-------|-------|-------|-------|
| Pcs./€            | 5     | 5     | 5     | 5     | 5     | 5     | 5     |
| Body Length (A)   | 67.50 | 69.50 | 71.50 | 73.50 | 75.50 | 77.50 | 79.50 |
| Chest Width (B)   | 49.50 | 52.50 | 55.50 | 58.50 | 61.50 | 64.50 | 67.50 |
| Sleeve Length (C) | 66    | 67    | 68    | 69    | 70    | 71    | 72    |