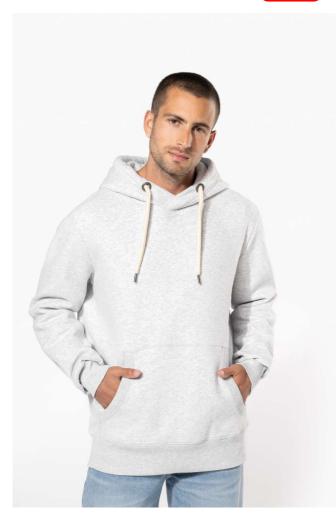

# KV2308 HOODED SWEATSHIRT Outlet

## MAIN FEATURES

 $350 \text{ g/m}^2$ 

80% cotton / 20% polyester (Ash Heather: 79% cotton / 20% polyester / 1% viscose)

Brushed fleece

Peached soft touch and "Vintage" look

Lined hood

Contrasting round drawstring on hood

Decorative taped neck

Kangaroo pockets

Ribbed cuffs and hem

This product has been specially treated and appears intentionally aged

This manufacturing process results in colour variations between products and makes each