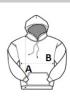

# **SIZE SPECIFICATION (CM)**

|                   | XS    | S     | М     | L     | XL    | 2XL   | 3XL   |
|-------------------|-------|-------|-------|-------|-------|-------|-------|
| Pcs./€            | 16    | 16    | 16    | 16    | 16    | 16    | 16    |
| Body Length (A)   | 69    | 71    | 73    | 75    | 77    | 79    | 81    |
| Chest Width (B)   | 49    | 52    | 55    | 58    | 61    | 64    | 67    |
| Sleeve Length (C) | 65.25 | 66.25 | 67.25 | 68.25 | 69.25 | 70.25 | 71.25 |