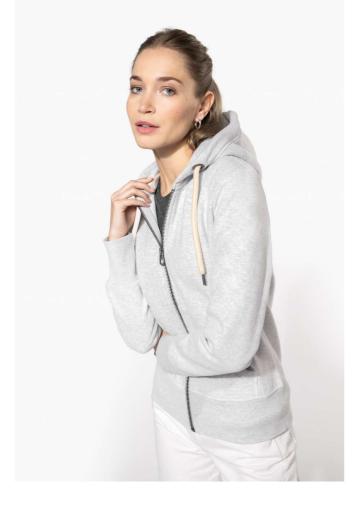

## KV2307 LADIES' VINTAGE ZIPPED HOODED SWEATSHIRT Outlet

#### 350 g/m<sup>2</sup>

80% cotton / 20% polyester (Ash Heather: 79% cotton / 20% polyester / 1% viscose) Brushed fleece Peached soft touch and "Vintage" look Metal zipper Lined hood Contrasting round drawstring on hood

Double herringbone twill taped neck

Kangaroo pockets

Ribbed cuffs and hem

This product has been specially treated and appears intentionally aged

This manufacturing process results in colour variations between products and makes each piece unique