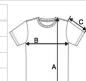

## SIZE SPECIFICATION (CM)

|                   | XS    | S     | М     | L     | XL    | 2XL   |
|-------------------|-------|-------|-------|-------|-------|-------|
| Pcs./€            | 30    | 30    | 30    | 30    | 30    | 30    |
| Body Length (A)   | 59.50 | 61.50 | 63.50 | 65.50 | 67.50 | 69.50 |
| Chest Width (B)   | 43    | 46    | 49    | 52    | 55    | 58    |
| Sleeve Length (C) | 13.50 | 14    | 14.50 | 15    | 15.50 | 16    |