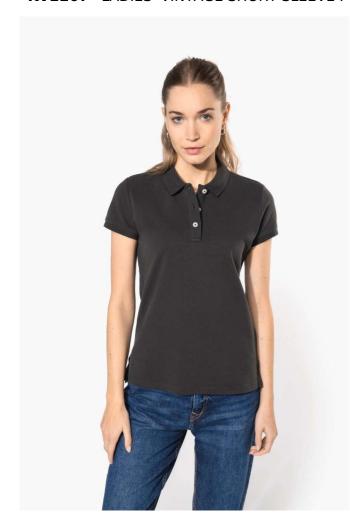

## KV2207 LADIES' VINTAGE SHORT SLEEVE POLO SHIRT

### **MAIN FEATURES**

220 g/m<sup>2</sup>

100% cotton (Ash Heather: 98 % cotton / 2 % viscose)

"Vintage" look piqué knit

Ribbed neck

Double herringbone twill taped neck and side slits

Placket with 3 contrasting buttons

Twin needle finish at hem and ribbed cuffs

This product has been specially treated and appears intentionally aged

This manufacturing process results in colour variations between products and makes each piece unique

No brand label, only size information for easy relabelling

Certified STANDARD 100 by OEKO-TEX®N° CQ1007/7, IFTH