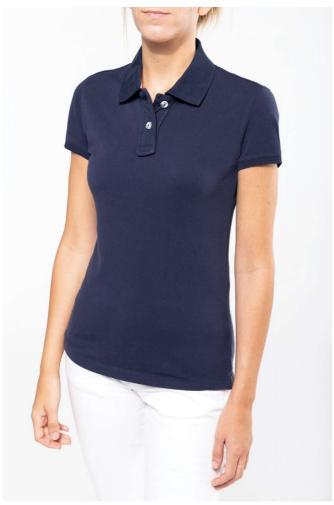

## KV2201 LADIES' SHORT SLEEVE PIQUE POLO SHIRT KARIBAN VINTAGE Outlet

## **MAIN FEATURES**

220 g/m<sup>2</sup>

100 % Cotton Piqué

Garment washed for extra soft handfeel and vintage look

Flat knit rib

Fashionable tape at neck & side seams

Wide placket with 2 contrast buttons

Twin needle finishing

This product has received a special treatment and shows a voluntarily aged appearance Each piece is unique and any color variation is part of the washing/dyeing process Colour may transfer.