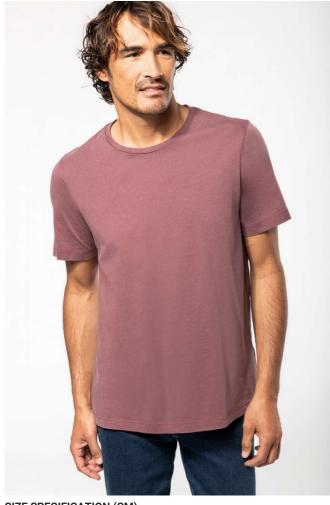

# KV2115 MEN'S SHORT SLEEVE T-SHIRT Outlet

## MAIN FEATURES

| 200 | g/m <sup>2</sup> |  |
|-----|------------------|--|
| 200 | 9,               |  |

100% cotton

Jersey fabric with a special treatment for a "washed out" effect

Round neckline

Taped neck

Twin needle finish at cuffs and hem

No brand label at neck, only size tag for easy relabelling

This product has been specially treated and appears intentionally aged

This manufacturing process results in colour variations between products and makes each piece unique

#### COLORS:

Vintage Charcoal

Vintage Denim

Vintage Marsala

Vintage Navy