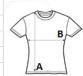

## **SIZE SPECIFICATION (CM)**

|                   |    |    |    |    |    | :   |              |
|-------------------|----|----|----|----|----|-----|--------------|
|                   | XS | S  | М  | L  | XL | 2XL | A TO         |
| Pcs./₽            | 40 | 40 | 40 | 40 | 40 | 40  |              |
| Body Length (A)   | 60 | 62 | 64 | 66 | 68 | 70  | 4            |
| Chest Width (B)   | 43 | 46 | 49 | 52 | 55 | 58  |              |
| Sleeve Length (C) | 14 | 15 | 16 | 17 | 17 | 18  | _ , <b>A</b> |