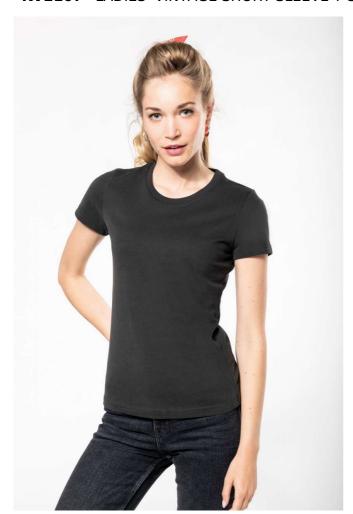

# KV2107 LADIES' VINTAGE SHORT SLEEVE T-SHIRT

## **MAIN FEATURES**

200 g/m<sup>2</sup>

100% cotton

Jersey fabric

Round neckline

Peach soft touch and "Vintage" look

Double herringbone twill taped neck

Twin needle finish

No brand label at neck, only size tag for easy relabelling

This product has been specially treated and appears intentionally aged

This manufacturing process results in colour variations between products and makes each piece unique