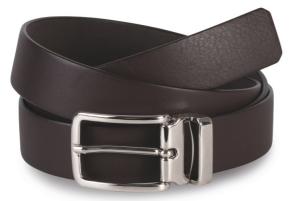

# KP807 CLASSIC BELT IN FULL GRAIN LEATHER - 30MM

#### 100% leather

Outer in full grain cowhide leather with aniline finish Inner in suede nubuck cowhide split leather Made in Italy Thickness: 30 mm Total length: 125 cm Can be adjusted to fit sizes XS to XXL by shortening the belt length since the buckle is detachable

## COLORS:

Black

Dark Brown