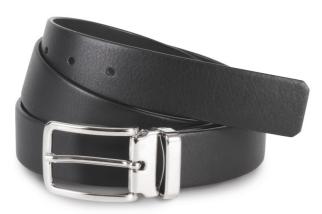

# KP807 CLASSIC BELT IN FULL GRAIN LEATHER - 30MM

#### 100% leather

Outer in full grain cowhide leather with aniline finish Inner in suede nubuck cowhide split leather Made in Italy Thickness: 30 mm Total length: 125 cm Can be adjusted to fit sizes XS to XXL by shortening the belt length since the buckle is detachable

## COLORS:

Black

Dark Brown