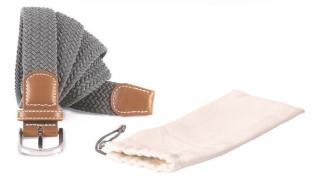

## **KP805** BRAIDED ELASTICATED BELT

## MAIN FEATURES

52% rubber / 48% polypropylene

Braided belt with metal buckle

Woven and braided for improved air circulation

Loops finished in polyurethane with contrast topstitching

Supplied in cotton pouch