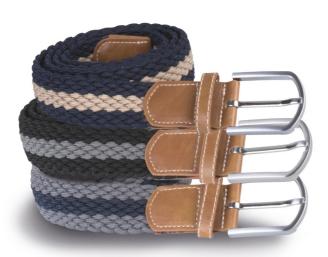

## **KP805** BRAIDED ELASTICATED BELT

## MAIN FEATURES

52% rubber / 48% polypropylene

Braided belt with metal buckle

Woven and braided for improved air circulation

Loops finished in polyurethane with contrast topstitching

Supplied in cotton pouch

## COLORS:

| Black | Black/Mid Grey | Dark Grey | Ecru | Light Grey | Mid Grey/Navy |
|-------|----------------|-----------|------|------------|---------------|
| Navy  | Navy/Beige     | White     |      |            |               |