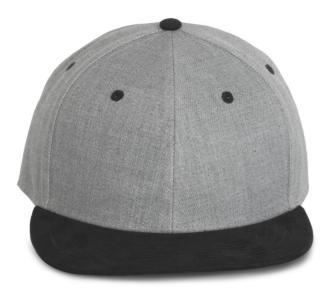

## KP166 SNAPBACK CAP - 6 PANELS Outlet

## MAIN FEATURES

280 g/m<sup>2</sup>

100% polyester

100% cotton visor

Snapback Hip-Hop look cap

6 panels made from fabric blended with woollen feel

The high profile, flat peak and contrasting colour detail underline the streetwear style With adjustable plastic closure

## COLORS:

Light Grey neather/Black Light Grey Heather/Dark Chili Red

Light Grey Heather/Navy

Light Grey Heather/Royal Blue