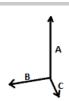

# SIZE SPECIFICATION (CM)

|                             | U  |
|-----------------------------|----|
| Pcs./€                      | 50 |
| Pcs./♥ Height (A) Width (B) | 42 |
| Width (B)                   | 38 |
| Depth (C)                   | 7  |