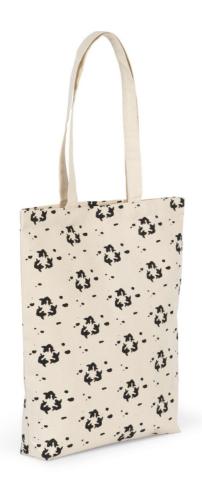

# KI7202 PATTERNED SHOPPING BAG Outlet

# **MAIN FEATURES**

310 g/m<sup>2</sup>

100% cotton

Shopping bag made from 60% recycled cotton and 40% virgin cotton

Their logo is a reinterpreted Möbius strip symbol with fish instead of arrows

This pays tribute to water being the primary source of life, the symbol of femininity, positivity and the capacity to adapt and evolve

#### COLORS:

Natural/Black

2 Aug 2025 05:57:54 Page 1 of 1