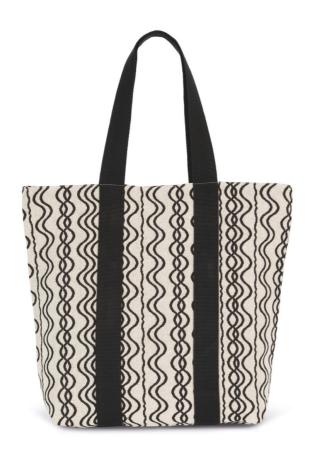

# KI5212 RECYCLED SHOPPING BAG - WAVY PATTERN Outlet

## **MAIN FEATURES**

200 g/m<sup>2</sup>

67% cotton/30% polyester/3% other fibers

This shopping bag is made of 67% recycled cotton and 30% recycled polyester

The inside of the bag is lined with fabric in a contrasting colour and has a zip fastening

The 4-cm wide handles are designed for extra comfort

The jacquard weave gives each piece a unique look

### COLORS:

Waved Black/Black

2 Aug 2025 09:39:32 Page 1 of 1