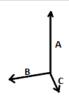

## SIZE SPECIFICATION (CM)

|                             | U  |
|-----------------------------|----|
| Pcs./₽                      | 30 |
| Pcs./♥ Height (A) Width (B) | 40 |
| Width (B)                   | 46 |
| Depth (C)                   | 12 |