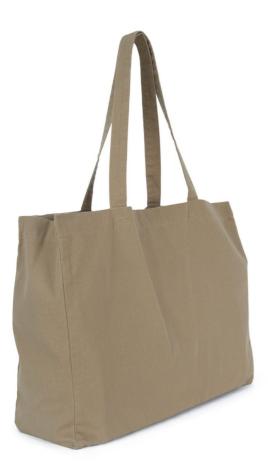

## MAIN FEATURES

310 g/m<sup>2</sup> 100% cotton Large rectangular bag with flat bottom and wide gusset Handles in the same material as the bag Large inner capacity Faded products are unique and may have slight variations in colour **Country Of Origin:** 

## SIZE SPECIFICATION (CM)

|            | U  | 4                 |
|------------|----|-------------------|
| Pcs./📦     | 40 |                   |
| Height (A) | 37 | А                 |
| Width (B)  | 49 |                   |
| Depth (C)  | 14 | ← <sup>B</sup> (c |