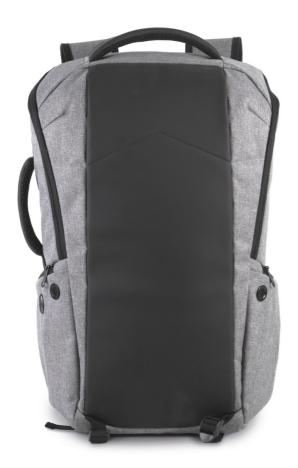

# KI0888 ANTI-THEFT BACKPACK

# **MAIN FEATURES**

100% Polyester

Of which 50% recycled polyester

600D polyester anti-theft backpack

Reinforced cut-proof front panel

Back zip closure with TSA combination lock

Back-protected quick-access zipped pocket

Adjustable shoulder straps and sternum strap

- 2 zipped pockets on the shoulder straps
- 2 straps on bottom to hold jackets or sweaters
- 2 side pockets
- $\label{eq:connected} \mbox{1 side pocket with built-in USB port connected to inner power bank holder (inner micro USB cable provided)}$
- 1 side pocket with theft-preventing coiled cable to attach the backpack to table/chair leg Inner compartment with padded laptop sleeve for laptops up to 15 inches

Padded tablet sleeve for tablets up to 11 inches

- 2 mesh zipped pockets
- 2 detachable zipped pouches for cables or accessories
- 2 inner pockets, including 1 for bottles or flasks and 1 for storing a power bank Integrated Rain Cover