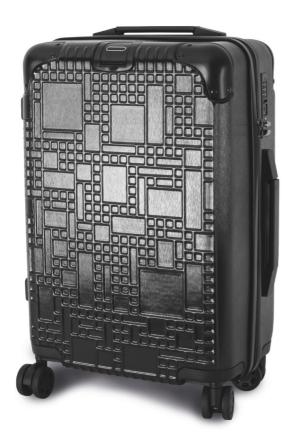

# KI0839 "GEOLINE" CABIN TROLLEY WITH 4 MULTIDIRECTIONAL WHEELS

#### **MAIN FEATURES**

100% polycarbonate

Cabin trolley

With a geometric "Geoline" design, this aluminium trolley has 4 multidirectional wheels and side protection feet for laying the case on its side

The corners are made from rubber for extra protection

For extra comfort it includes: an extendable top handle and side handle, a retractable strap on the front for hanging and carrying a document bag, two inner compartments including one with a support strap and another with a zip fastening and pockets for accessories

For your security, this trolley is fitted with a TSA combination fastening

## COLORS:

Black

2 Aug 2025 05:47:52 Page 1 of 1