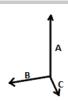

### SIZE SPECIFICATION (CM)

|                             | U  |
|-----------------------------|----|
| Pcs./♥                      | 1  |
| Pcs./♥ Height (A) Width (B) | 55 |
| Width (B)                   | 40 |
| Depth (C)                   | 27 |