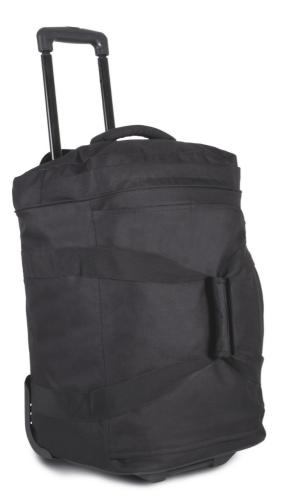

## KI0834 CABIN SIZE HOLDALL TROLLEY SUITCASE

## MAIN FEATURES

600D polyester size holdall trolley suitcase with zipped top flap closure Zipped side pocket Rigid base with protective coating Zipped shoe compartment Stands up straight even when empty Telescopic handle can be concealed in the top compartment **Certifications:** 

## COLORS:

Black