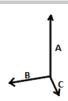

## SIZE SPECIFICATION (CM)

|                             | U  |
|-----------------------------|----|
| Pcs./ <b>©</b>              | 4  |
| Pcs./♥ Height (A) Width (B) | 52 |
| Width (B)                   | 30 |
| Depth (C)                   | 22 |