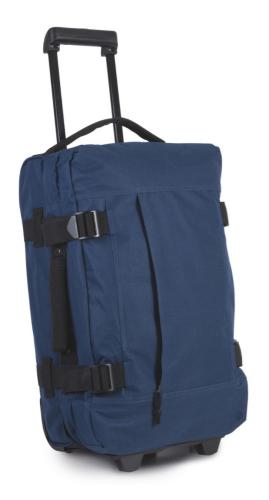

# KI0830 CABIN SIZE TROLLEY SUITCASE

## **MAIN FEATURES**

 $600D\ polyester\ cabin\ size\ trolley\ suitcase\ with\ large\ front\ zipped\ pocket\ for\ easy\ decoration\ access$ 

Zipped dual inner compartments with garment straps

Compression straps to adjust the bag's volume, base with textured protective coating and reinforced box stitching on handles