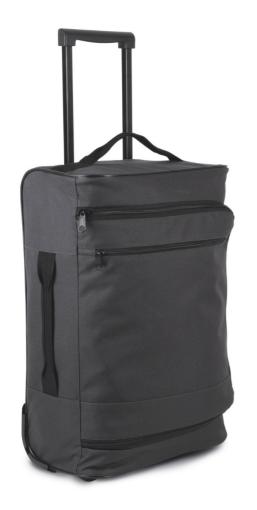

# KI0828 CABIN SIZE TROLLEY SUITCASE

## **MAIN FEATURES**

600D polyester cabin size trolley suitcase

 $\label{thm:continuous} \textbf{Semi rigid base with textured protective coating and plastic feet for upright standing}$ 

Single large compartment with top zip access

Zip pocket for easy decoration access

Side handle