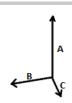

## SIZE SPECIFICATION (CM)

|                      | U     |
|----------------------|-------|
| Pcs./♥               | 4     |
| Height (A) Width (B) | 48.50 |
| Width (B)            | 32    |
| Depth (C)            | 19.50 |
|                      |       |