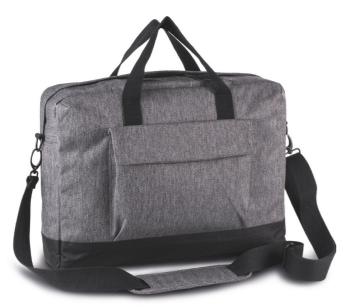

## KI0427 LAPTOP BAG

## MAIN FEATURES

Laptop bag in polyester with bottom in contrasting 600D polyester

Padded compartment to fit up to 15" laptops and padded zipped pocket to insert a tablet 2 inner pockets

1 zipped pocket at the top of the bag to fit mobile phone

1 front pocket with contrasting flap and press studs

Loop at the back to fit bag on trolley Removable shoulder strap

**Certifications:** 

**Country Of Origin:** 

China

🖅 2025 : **p. 472** 🖅 2024 : **p. 763** 