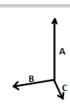

## SIZE SPECIFICATION (CM)

|                                   | U  |
|-----------------------------------|----|
| Pcs./₽                            | 40 |
| Pcs./©<br>Height (A)<br>Width (B) | 42 |
| Width (B)                         | 37 |
| Depth (C)                         | 20 |