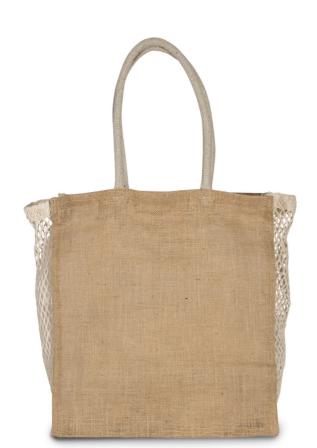

# KI0281 SHOPPING BAG WITH MESH GUSSET Outlet

# MAIN FEATURES

260 g/m<sup>2</sup>

100% jute / 100% cotton

Jute shopping bag with cotton mesh gusset

Cotton handles rope in natural colourway

Natural colour: Certified STANDARD 100 by OEKO-TEX \$ N° CQ 1164/1, IFTH