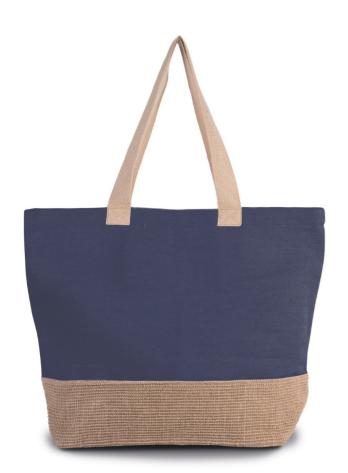

# KI0258 RUSTIC JUCO HOLD-ALL SHOPPER BAG

### **MAIN FEATURES**

410 g/m<sup>2</sup>

Large cotton and jute (juco) shopper bag with natural contrast colour jute base  $% \left\{ 1,2,\ldots ,n\right\}$ 

Both juco and jute yarns have a "rustic" looking weave

Zipped inner pocket

Magnetic press stud fastening

Certifications:

## COLORS:

Patriot Blue/Natural

2 Aug 2025 05:46:53 Page 1 of 1