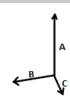

## SIZE SPECIFICATION (CM)

|                                   | U  |
|-----------------------------------|----|
| Pcs./♥                            | 25 |
| Pcs./©<br>Height (A)<br>Width (B) | 40 |
| Width (B)                         | 52 |
| Depth (C)                         | 16 |