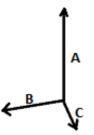

## SIZE SPECIFICATION (CM)

|            | U  |
|------------|----|
| Pcs./©     | 10 |
| Height (A) | 50 |
| Width (B)  | 33 |
| Depth (C)  | 20 |