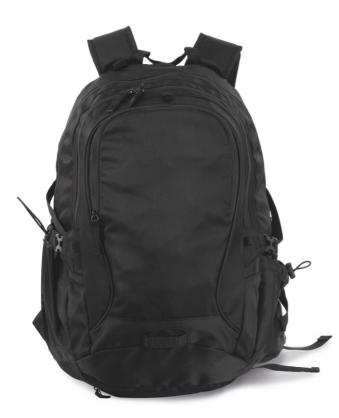

# KI0172 LEISURE BACKPACK WITH HELMET HOLDER

### 100% polyester

Backpack, urban style and suitable for leisurewear

Large main compartment with storage space for laptop up to 15"

Large front pocket

Central compartment

Detachable mesh helmet holder that can be folded into the dedicated zipped pocket under the bag

Side compression straps and waist belt for a better fit

Side elasticated mesh pockets with drawstring

Ergonomic straps and breathable back