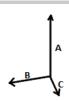

## SIZE SPECIFICATION (CM)

|            | U     |
|------------|-------|
| Pcs./€     | 10    |
| Height (A) | 48    |
| Width (B)  | 33.50 |
| Depth (C)  | 30.50 |