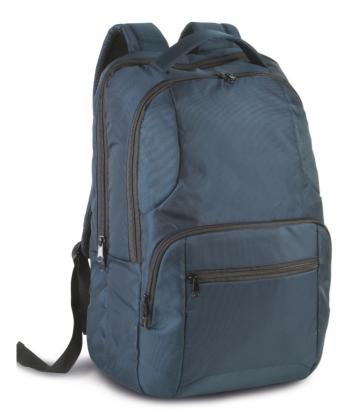

# **KI0145** BUSINESS LAPTOP BACKPACK

# **MAIN FEATURES**

1680D polyester backpack with contrast polyester jacquard inserts

Padded compartment for laptops up to 15"

Main compartment for documents, with tablet sleeve and inner zipped pocket

2 front zipped pockets

Padded back with ergonomic padded shoulder straps

Back with trolley sleeve to slip over a suitcase handle

Certifications: