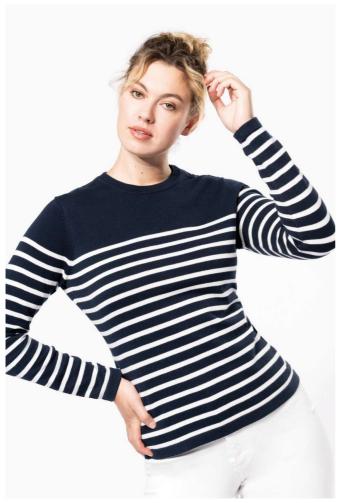

# KA990 LADIES' SAILOR JUMPER

#### **MAIN FEATURES**

100% cotton

Gauge 12

Left shoulder opening with 3 matching buttons

1x1 rib neck

Double thickness knit cuffs and hem

Certifications:

STANDARD 100

## COLORS:

Striped Navy/Off

3 Sep 2025 07:34:39 Page 1 of 1