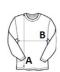

## SIZE SPECIFICATION (CM)

|                   | XS    | S     | М     | L     | XL    | 2XL   |
|-------------------|-------|-------|-------|-------|-------|-------|
| Pcs./₽            | 20    | 20    | 20    | 20    | 20    | 20    |
| Body Length (A)   | 60    | 62    | 64    | 66    | 68    | 70    |
| Chest Width (B)   | 42    | 45    | 48    | 51    | 54    | 57    |
| Sleeve Length (C) | 58.50 | 59.50 | 60.50 | 61.50 | 62.50 | 63.50 |