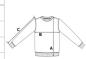

## SIZE SPECIFICATION (CM)

|                   | 2/4   | 4/6   | 6/8   | 8/10 | 10/12 | 12/14 |
|-------------------|-------|-------|-------|------|-------|-------|
| Pcs./€            | 15    | 15    | 15    | 15   | 15    | 15    |
| Body Length (A)   | 36.60 | 41.40 | 46.20 | 51   | 55.80 | 60.60 |
| Chest Width (B)   | 34    | 35.70 | 37.40 | 40   | 43.50 | 47    |
| Sleeve Length (C) | 35.20 | 39.40 | 43.60 | 48   | 52.60 | 57.20 |