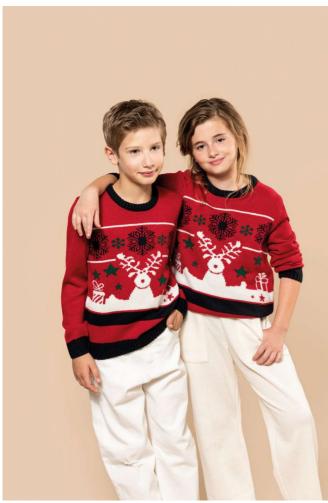

## KA9012 KIDS' CREW NECK CHRISTMAS JUMPER Outlet

### MAIN FEATURES

260 g/m<sup>2</sup>

100% acrylic

Straight fit

Gauge 5

Intarsia knit with Christmas motifs on the front

Fully Fashion knit: knitted into shape and assembled on a darning machine

Crew neck

Contrasting 2x2 ribbing at neckline, cuffs and hem

Taped neck that matches the main colour

Elastane in the ribbing on the cuffs and at the bottom of the garment to prevent them

from going out of shape

No brand label on the collar, only a size tag for easy decoration

#### COLORS:

Cherry Red

15 Sep 2025 20:53:12 Page 1 of 1