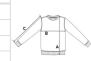

# **SIZE SPECIFICATION (CM)**

|                   | S  | М  |            |
|-------------------|----|----|------------|
| Pcs./₽            | 15 | 15 | À-         |
| Body Length (A)   | 68 | 70 | c/)        |
| Chest Width (B)   | 50 | 53 | <b>4</b> / |
| Sleeve Length (C) | 65 | 66 |            |