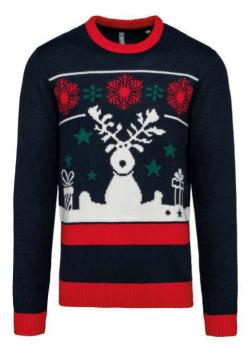

# KA9010 UNISEX CREW NECK CHRISTMAS JUMPER Outlet

# MAIN FEATURES

 $480 \text{ g/m}^2$ 

100% acrylic

Straight fit

Gauge 5

Fully Fashion knit: knitted into shape and assembled on a darning machine

Intarsia knit with Christmas motifs on the front

Contrasting 2x2 ribbing at neckline, cuffs and hem

Elastane in the ribbing on the cuffs and at the bottom of the garment to prevent them

from going out of shape

Taped neck that matches the main colour

No brand label on the collar, only a size tag for easy decoration

# COLORS:

Night Navy

15 Sep 2025 22:20:48 Page 1 of 1