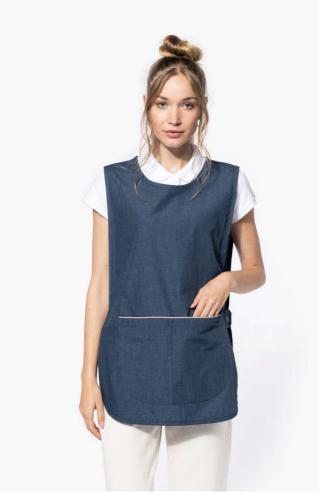

# KA822 LADIES' TUNIC

# **MAIN FEATURES**

155 g/m<sup>2</sup>

65% polyester/35% cotton

Washable at 60°C

Resistant fabric and regular fit

Large front pocket with 2 compartments with 1 small inner pocket

Adjustable side tabs with 2 press studs

Contrasting piping on top of pocket

1 name label inside

Rounded hem

Size L/XL length: 78 cm

Certified STANDARD 100 by OEKO-TEX®N° CQ1007/8, IFTH