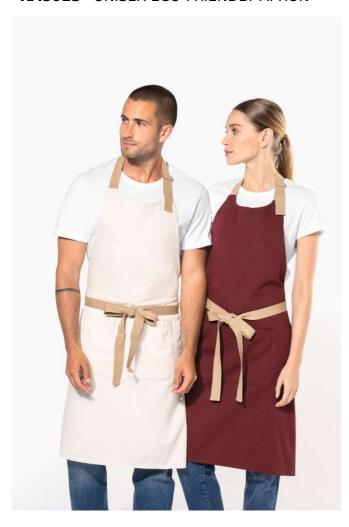

## **MAIN FEATURES**

200 g/m<sup>2</sup>

Fabric made from recycled cotton pré-consumer and polyester post-consumer

73% cotton/27% polyester for Hemp and Rosewood colourways

73% cotton / 25% polyester /2% other fibres for Carbon and Ecume colourways

65% cotton/35% polyester for the Meadow Green colourway

Domestic washing at 60°C

Metal buckle at the neck to adjust apron length

Large front pocket with two compartments

Waist and neckline strap in recycled cotton, Hemp colourway for all colours

Dimensions: H 90 cm x L 76 cm

Pocket: H 20 cm x L 31

5 cm

Created using a recycling process, fabric may show slight variations in colour, making each piece unique

### COLORS:

Carbon Ecume Hemp Meadow Green Rosewood

30 |ul 2025 22:55:43 Page 1 of 1