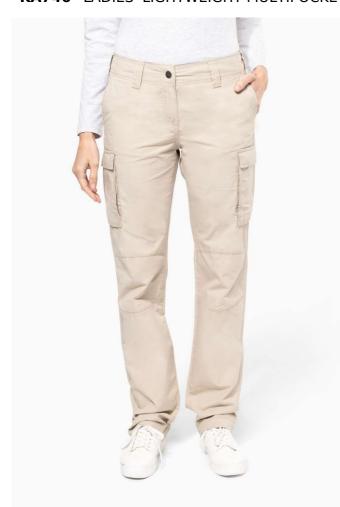

# KA746 LADIES' LIGHTWEIGHT MULTIPOCKET TROUSERS

## **MAIN FEATURES**

140 g/m<sup>2</sup>

100% cotton poplin

Washed fabric for a soft and comfortable feel

Contrasting inner waistband with drawstring

Zip fastening and press stud

2 Italian front pockets, including one with a coin pocket

2 gusseted pockets with flap and press stud at back and sides

Knee yokes

**Certifications:** 

100