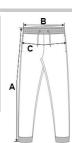

## **SIZE SPECIFICATION (CM)**

|                 | 34  | 36     | 38  | 40     | 42    | 44     | 46    |
|-----------------|-----|--------|-----|--------|-------|--------|-------|
| Pcs./€          | 20  | 20     | 20  | 20     | 20    | 20     | 20    |
| Waist Width (B) | 37  | 38.50  | 40  | 42     | 44    | 46     | 48    |
| Inseam (A)      | 82  | 82     | 82  | 82     | 82    | 82     | 82    |
| Outseam (A)     | 105 | 105.50 | 106 | 106.50 | 107   | 107.50 | 108   |
| Hip Width (C)   | 46  | 47.50  | 49  | 50.50  | 52.50 | 54.50  | 56.50 |