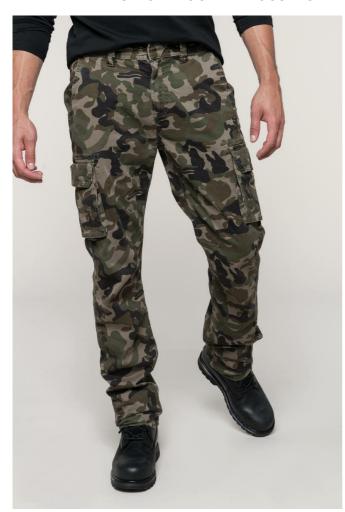

## KA744 MEN'S MULTIPOCKET TROUSERS

## **MAIN FEATURES**

245 g/m<sup>2</sup>

98% cotton / 2% elastane

Twill fabric with soft peached finish

Zip fastening and concealed metal button

2 front pockets

2 gusseted side pockets with flap

2 back pockets with flap

This product has been specially treated and appears intentionally aged

This manufacturing process results in colour variations between products and makes each piece unique

## COLORS:

Black Camel Dark Grey Dark Navy Olive Camouflage

18 Aug 2025 13:59:13 Page 1 of 1