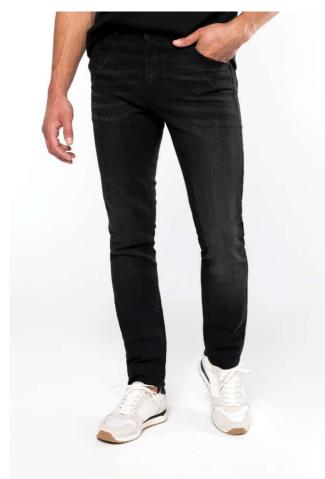

## KA743 BASIC JEANS

### MAIN FEATURES

#### 380 g/m<sup>2</sup>

74% cotton / 25% polyester / 1% elastane 11.25 oz Zip fastening with matching metal button 2 front pockets and 1 ticket pocket

Two patch pockets on the back

Matching seams

Slight stain effect Waistband with loops

Modern regular fit

These jeans have been specially treated and appear intentionally aged

After a number of washes, a patina will form

This manufacturing process may result in colour variations between products which make each item unique

#### COLORS:

Black Rinse