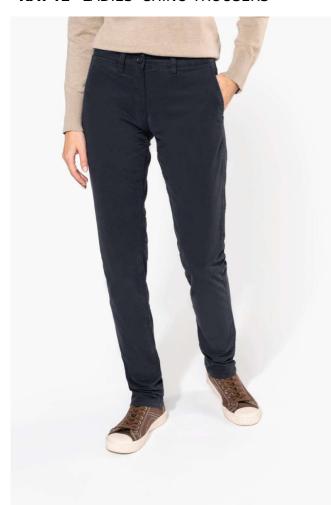

## KA741 LADIES' CHINO TROUSERS

#### **MAIN FEATURES**

245 g/m<sup>2</sup>

98% cotton twill / 2% elastane

Enzyme-washed fabric for optimal comfort

2 Italian side pockets and 1 ticket pocket

2 back pockets with piping and reinforced seams

Buttoned and zip fastening

Waistband with belt loops

Modern style

This product has been specially treated and appears intentionally aged

This manufacturing process results in colour variations between products and makes each piece unique