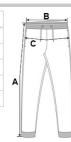

### SIZE SPECIFICATION (CM)

|                    | 6/8   | 8/10  | 10/12 | 12/14 |
|--------------------|-------|-------|-------|-------|
| Pcs./ <del>©</del> | 20    | 20    | 20    | 20    |
| Waist Width (B)    | 28    | 30    | 32    | 34    |
| Inseam (A)         | 55.50 | 61.50 | 67.50 | 73.50 |
| Outseam (A)        | 69.50 | 76.50 | 83.50 | 90.50 |
| Hip Width (C)      | 37    | 39    | 41    | 43    |