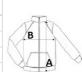

### SIZE SPECIFICATION (CM)

|                   | S     | М     | L     | XL    | 2XL   | 3XL   |
|-------------------|-------|-------|-------|-------|-------|-------|
| Pcs./€            | 10    | 10    | 10    | 10    | 10    | 10    |
| Body Length (A)   | 77.45 | 79.45 | 81.50 | 83.50 | 85.50 | 88.30 |
| Chest Width (B)   | 58.80 | 61.50 | 64.50 | 67.50 | 70.50 | 74.50 |
| Sleeve Length (C) | 66.90 | 68.80 | 70.90 | 72.90 | 74.90 | 77.10 |