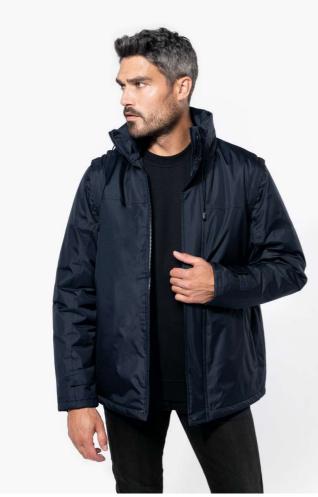

## KA693 FACTORY - DETACHABLE-SLEEVED BLOUSON JACKET

#### **MAIN FEATURES**

475 g/m<sup>2</sup>

100% polyester outer with PVC coating

Polyester padding and lining

Cuff adjusters with tear release fastening

Concealed hood with elasticated drawcord and zip access

2 inner pockets and 1 mobile phone pocket

Inner zip access for decoration

Detachable sleeves

2 side pockets with piping

Elasticated drawcord with toggles at hem

#### **COLORS:**

Dark Grey Black

Navy

30 Aug 2025 21:18:21 Page 1 of 1