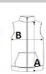

## SIZE SPECIFICATION (CM)

| , , ,           |       |       |       |       |       |       |
|-----------------|-------|-------|-------|-------|-------|-------|
|                 | S     | М     | L     | XL    | 2XL   | 3XL   |
| Pcs./❤          | 10    | 10    | 10    | 10    | 10    | 10    |
| Body Length (A) | 70.75 | 72.75 | 74.75 | 76.75 | 78.75 | 81.50 |
| Chest Width (B) | 56    | 59    | 62    | 65    | 68    | 72    |