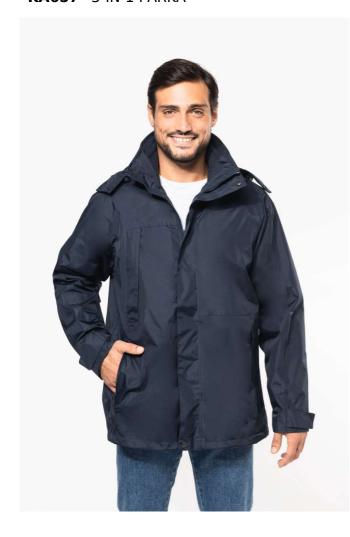

# **KA657** 3-IN-1 PARKA

# **MAIN FEATURES**

245 g/m<sup>2</sup>

100% polyester outer with PVC coating

Water-resistant taped seams

3-in-1 parka: dual-composition padding

Body: 100% polyester mesh Sleeves: 100% polyester

Zip fastening and press stud placket

Fleece-lined neck

3 zip pockets at the front with flap

Tear release adjustable cuffs

Press stud removable hood with mesh lining and stoppers

Inner zip access for decoration

Fleece jacket: 100% microfleece polyester 100% polyester sleeve lining for easy removal

Zip fastening

2 side pockets

Removable fleece jacket attached to parka by zip