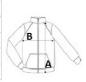

# SIZE SPECIFICATION (CM)

|                   | XS    | S     | М     | L     | XL    | 2XL   | 3XL   | 4XL   |
|-------------------|-------|-------|-------|-------|-------|-------|-------|-------|
| Pcs./♥            | 10    | 10    | 10    | 10    | 10    | 10    | 10    | 10    |
| Body Length (A)   | 76.25 | 78.75 | 81.25 | 83.25 | 85.25 | 87.25 | 89.25 | 92    |
| Chest Width (B)   | 54    | 58    | 62    | 65    | 68    | 71    | 74    | 78    |
| Sleeve Length (C) | 76.75 | 80    | 83.25 | 86    | 88.75 | 91.50 | 94.25 | 97.50 |