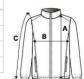

# **SIZE SPECIFICATION (CM)**

|                   | S  | М  | L  | XL | 2XL | 3XL   | 4XL   |
|-------------------|----|----|----|----|-----|-------|-------|
| Pcs./€            | 10 | 10 | 10 | 10 | 10  | 10    | 10    |
| Body Length (A)   | 84 | 86 | 88 | 90 | 92  | 94.75 | 96.75 |
| Chest Width (B)   | 58 | 61 | 64 | 67 | 70  | 74    | 77    |
| Sleeve Length (C) | 67 | 69 | 71 | 73 | 75  | 77.75 | 79.75 |