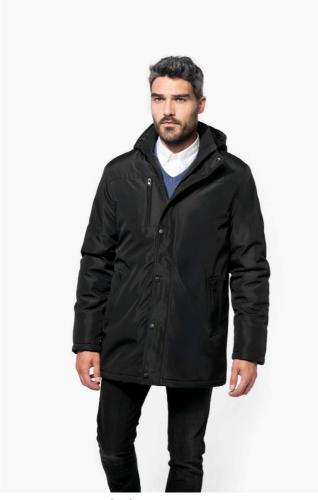

# KA656 PARKA WITH REMOVABLE HOOD

# **MAIN FEATURES**

230 g/m<sup>2</sup>

Outer: 100% polyester pongee - 230 gsm Inner padding: 100% polyester - 135 gsm

Dual-fabric inner: 180 gsm microfleece on upper body and quilted 210T 60 gsm polyester

lining on hem
Satin finish outer

2 zipped pockets on the side and 1 zipped pocket on the front

2 inner pockets

Ribbed inner collar and fleece-lined removable hood

Two-way zip fastening with flap

Cuff with inner rib

Two-tone decorative inner band

 $\ensuremath{\text{1}}$  zip at chest and  $\ensuremath{\text{1}}$  zip at hem for decoration access

# **COLORS:**

Black

18 Aug 2025 22:10:44 Page 1 of 1